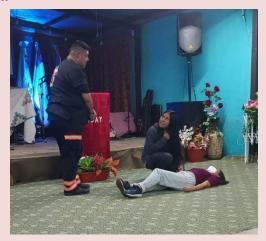

#### **FIRST AID**

This month our young people were given instruction in First Aid. Sam, who is a member of our church, is also a part-time Paramedic, showed them how to do CPR, and also actions to take if someone is choking. Our young people really have a fire not only to know about God but First Aid as well. I am very proud of them all.