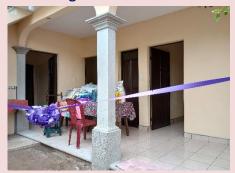

#### **HOUSE OF BETTY**

This month I am pleased to announce the completion of the house for Betty. On the day we had an opening ceremony with prayers and the cutting of the ribbon. Later we had a wonderful lunch, together with the construction workers, Pastor Juan Carlos and Miriam, and Betty's parents. If anyone deserved a house it was this single mother who works extremely hard in our church. Below are a couple of photos.