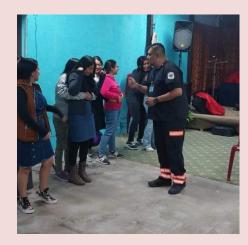

#### **FIRST AID**

This month our young people were given instruction in First Aid. Sam, who is a member of our church, is also a part-time Paramedic, showed them how to do CPR, and also actions to take if someone is choking. Our young people really have a fire not only to know about God but First Aid as well. I am very proud of them all.