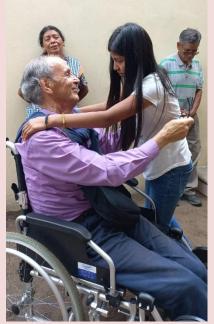

#### **CHURCH**

The church continues to grow strong in the Word, and over 3,000 tracts were handed out by all the members. I had stopped preaching for over one year since the death of Christa until one day I felt the Lord saying it was time to get behind the rostrum again. I shared a message, "Do you Love me?" which dealt with losing your first love for Christ. After the

service, we handed out 5,000 tracts to everyone in the church to flood our town and share the Gospel. Now in the photo, you see me in a wheelchair! Due to the many operations on my spine and neck, my legs have become extremely weak. I use a cane in the house and a wheelchair outside. I must admit that in the beginning, my pride got in the way, of not wanting to use it, but now it actually keeps me humble. The good news is I am still preaching and evangelizing on the streets and wherever I go. Time is short and we all need to be out there sharing Jesus Christ.