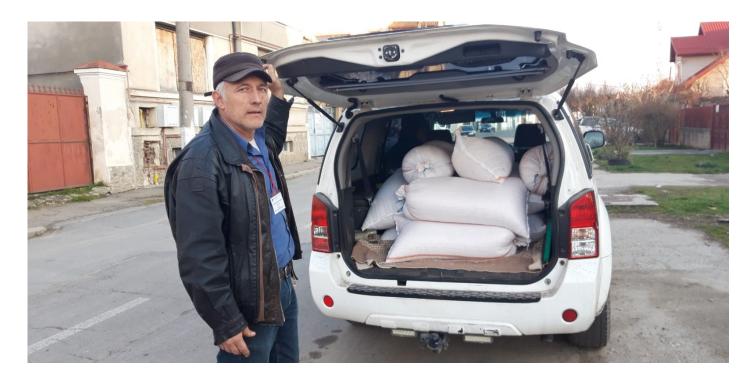

There are so many in need during this time (since many have lost their jobs) that although the mayor proposed 20 more families yesterday, the soup kitchen only took in 9 due to a lack of manpower and supplies.

We offered to bake bread. Yesterday we got 13 kg of wheat grain that Misch will bring to the mill tomorrow morning and from Monday on we will start baking bread, to bring it to the families. If someone has it on his/her heart to donate to these poor families, please simply write "Families in need in Fogarasch".